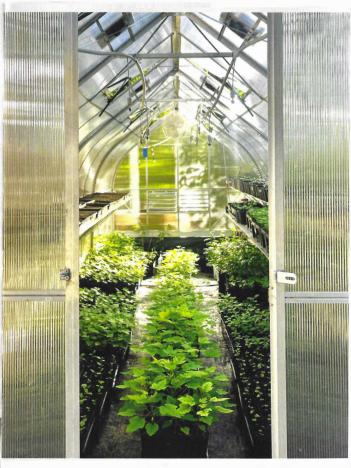

## **PROPAGATION**

Double Dogwood is an expert in propagating native species. We offer sales contracts or consigned grows ranging from 20 - 2,000 plants.

We also offer seed collection for custom orders.