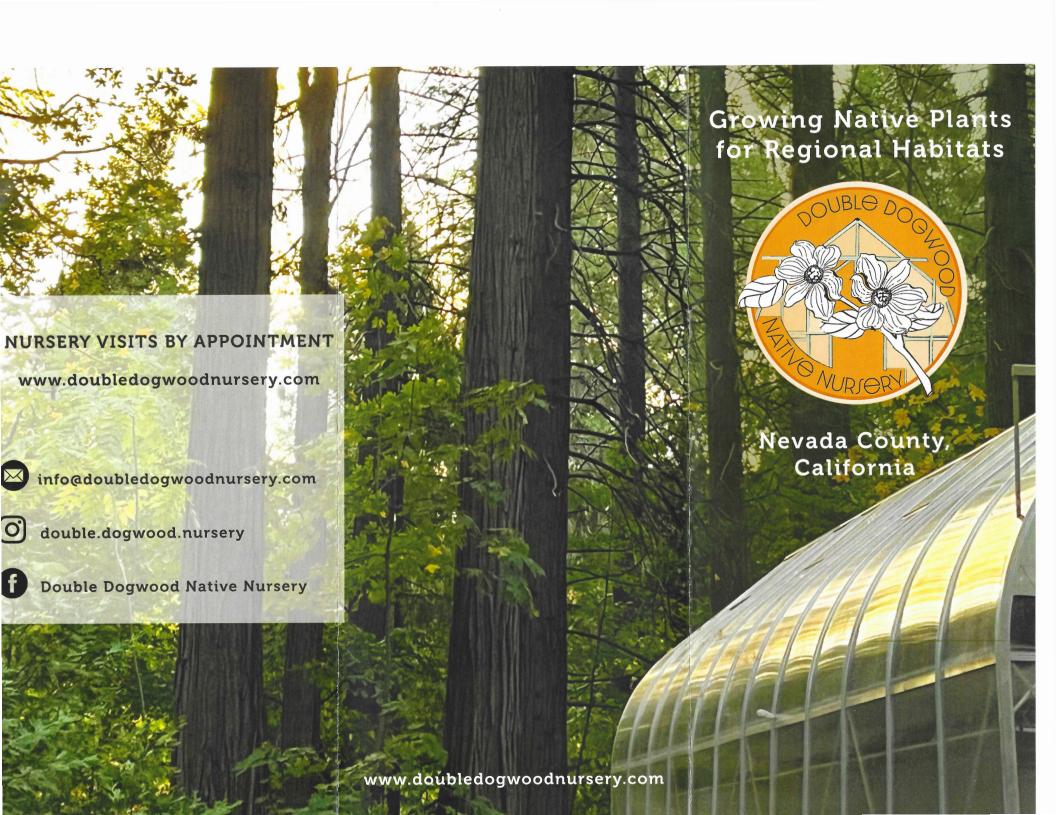

## **OUR MISSION**

Double Dogwood Restoration
Nursery is located along the west
slope of the Sierra Nevada
Mountains. Our stock of native
riparian trees and shrubs,
hardwoods and conifers are
available for restoration and
reforestation efforts.

You can see our current inventory availabilty and learn more about us at:

www.doubledogwoodnursery.com